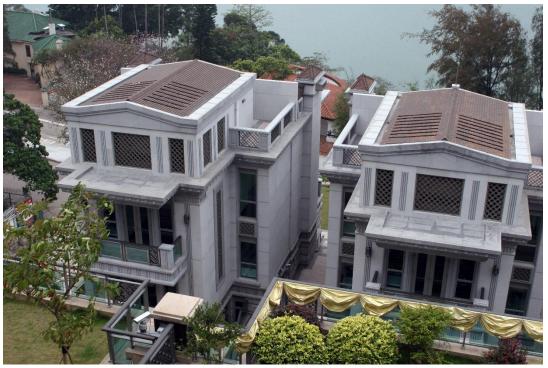

# Clay Roof Tiles

- Project: 20 Repluse Bay, Hong Kong
- Subject:Supply and Installation of American Origin "LUDOWICI" Brand<br/>Clay Roofing TilesProfile:Straight Barrel Mission

Project:No.35 Mt. Kellett Road, Hong KongSubject:Supply and Installation of American Origin "LUDOWICI" Brand<br/>Clay Roofing TilesProfile:AmericanaColor: Slate Red