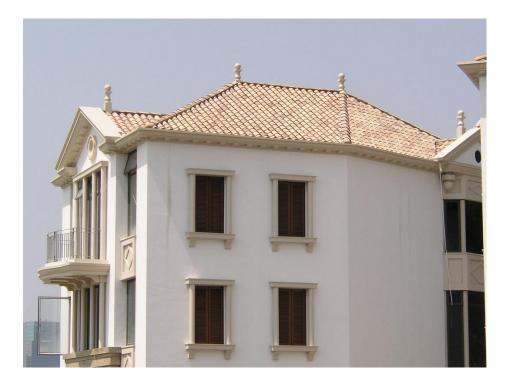

# Project:33 Island RoadSubject:Supply and Installation of French Origin "TBF" Brand Clay Roofing<br/>TilesColor:Tudor Brown