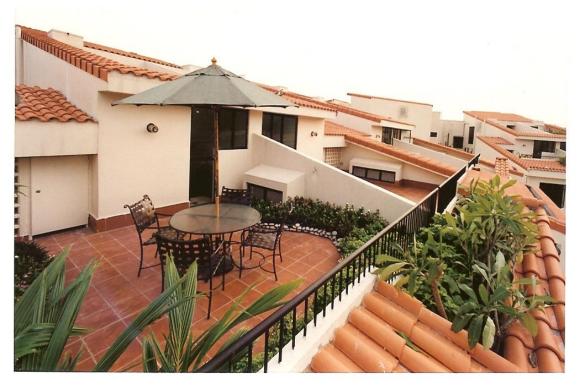

Project :Discovery Bay North Development N1a, N1b, N1f & N1gProfile :Romane-CanalColor :Natural Red, Charente Pink, Rustic BrownCompletion:2001

| Project: | Constellation Cove, TPTL 150 Tai Po Kau, N.T. (滌濤山)                     |
|----------|-------------------------------------------------------------------------|
| Subject: | Supply and Installation of French Origin "TBF" Brand Clay Roofing Tiles |