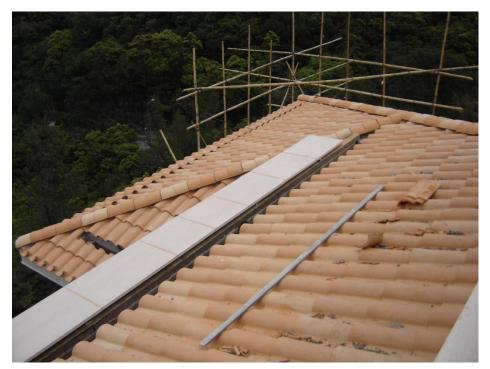

| Profile: | Romane                                               | Color: Mixed Tone (Charente Pink and Straw White) |  |  |







| <b>Project:</b> | No.1 Peak l                                          | Road, Hong Kong                                   |  |  |
|-----------------|------------------------------------------------------|---------------------------------------------------|--|--|
| Subject:        | Supply and Installation of French Origin "TBF" Brand |                                                   |  |  |
|                 | Clay Roofii                                          | ng Tiles                                          |  |  |
| Profile:        | Romane                                               | Color: Mixed Tone (Charente Pink and Straw White) |  |  |







Project: Tourist District Enhancement Programme, The Peak

Subject: Supply and Installation of American "LUDOWICI" Brand Roof Tiles





# Project:33 Island RoadSubject:Supply and Installation of French Origin "TBF" Brand Clay Roofing<br/>TilesColor:Tudor Brown





#### KWAN TAI ENGINEERING CO., LTD 鈞泰工程有限公司



| <b>Project:</b> | Fortress Hill, Ta        | ui Po (倚龍山莊)          |                               |
|-----------------|--------------------------|-----------------------|-------------------------------|
| Subject:        | Supply and Inst<br>Tiles | allation of French Or | igin "TBF" Brand Clay Roofing |
| Profile:        | <b>Romane</b> C          | Color: Red            | Completion: 1997              |







| <b>Project:</b> | 22 Middle Gap Road (中峽道 22 號)    |