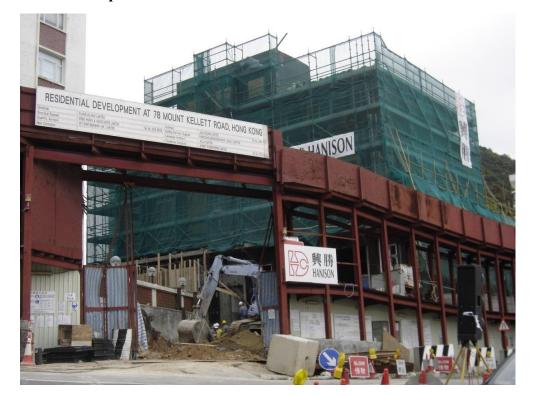

#### KWAN TAI ENGINEERING CO., LTD 鈞泰工程有限公司

Project:No.78 Mt. Kellett Road, Hong KongSubject:Supply and Installation of American Origin "LUDOWICI" Brand<br/>Clay Roofing TilesProfile:Spanish 13 1/4 TileColor: Briar Brown