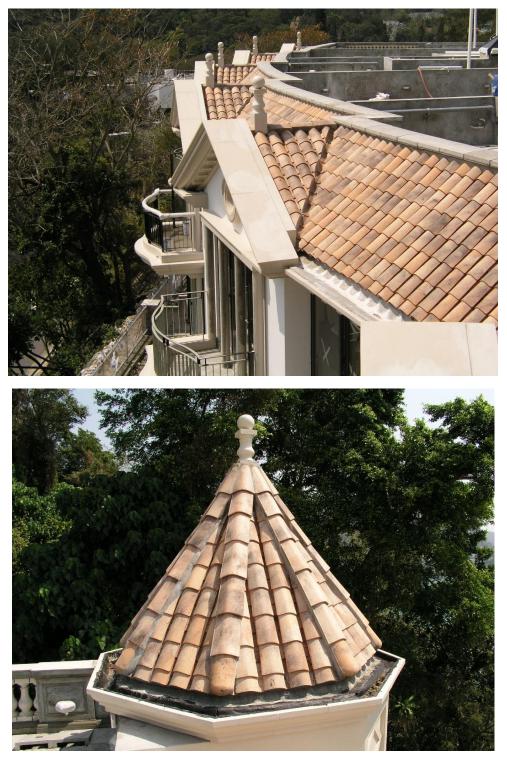

Project:57 Shouson Hill Road, HK (House G & H)Subject:Supply and Installation of French Origin "TBF" Brand Clay Roofing<br/>TilesProfile:Canalaverou 40 Color: Mixed Tone LanguedocCompletion: 2003

#### KWAN TAI ENGINEERING CO., LTD 鈞泰工程有限公司

- Project: 57 Shouson Hill Road, HK (House G & H)
- Subject: Supply and Installation of French Origin "TBF" Brand Clay Roofing Tiles

Profile: Canalaverou 40 Color: Mixed Tone Languedoc Completion: 2003