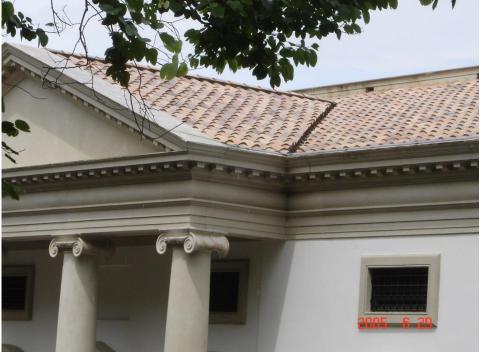

# Clay Roof Tiles

- Project: 20 Repluse Bay, Hong Kong
- Subject:Supply and Installation of American Origin "LUDOWICI" Brand<br/>Clay Roofing TilesProfile:Straight Barrel Mission

Project:No.35 Mt. Kellett Road, Hong KongSubject:Supply and Installation of American Origin "LUDOWICI" Brand<br/>Clay Roofing TilesProfile:AmericanaColor: Slate Red