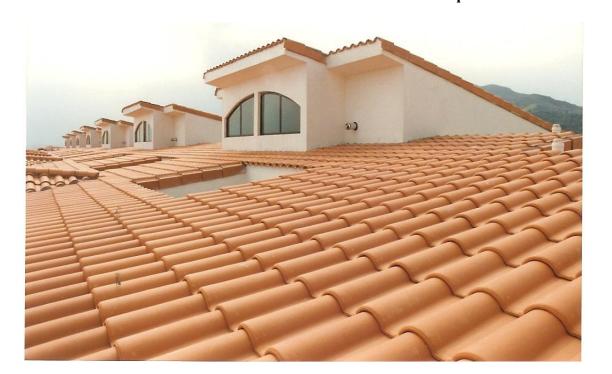

#### KWAN TAI ENGINEERING CO., LTD 鈞泰工程有限公司

| Project: | No.1 Peak                                            | Road, Hong Kong                                   |  |  |
|----------|------------------------------------------------------|---------------------------------------------------|--|--|
| Subject: | Supply and Installation of French Origin "TBF" Brand |                                                   |  |  |
| -        | Clay Roofi                                           | ng Tiles                                          |  |  |
| Profile: | Romane                                               | Color: Mixed Tone (Charente Pink and Straw White) |  |  |

| <b>Project:</b> | No.1 Peak l                                          | Road, Hong Kong                                   |  |  |
|-----------------|------------------------------------------------------|---------------------------------------------------|--|--|
| Subject:        | Supply and Installation of French Origin "TBF" Brand |                                                   |  |  |
|                 | Clay Roofii                                          | ng Tiles                                          |  |  |
| Profile:        | Romane                                               | Color: Mixed Tone (Charente Pink and Straw White) |  |  |