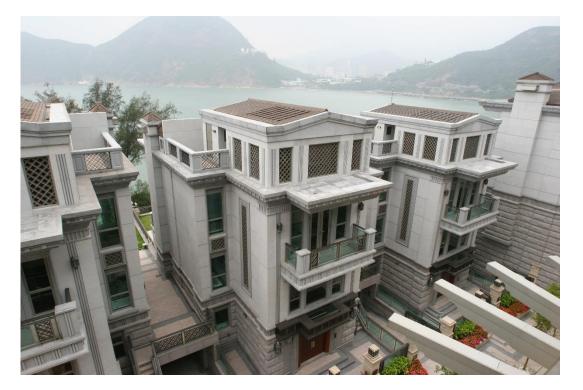

# Clay Roof Tiles

- Project: 20 Repluse Bay, Hong Kong
- Subject:Supply and Installation of American Origin "LUDOWICI" Brand<br/>Clay Roofing TilesProfile:Straight Barrel Mission

Project:No.35 Mt. Kellett Road, Hong KongSubject:Supply and Installation of American Origin "LUDOWICI" Brand<br/>Clay Roofing TilesProfile:AmericanaColor: Slate Red