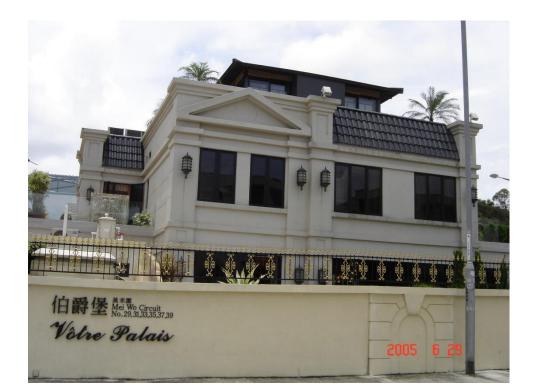

| Project: | Mei Wo Circu           | it, Shatin, N.T,               |                        |
|----------|------------------------|--------------------------------|------------------------|
| Subject: | Supply and In<br>Tiles | stallation of French Origin "T | BF" Brand Clay Roofing |
| Profile: | Romane                 | <b>Color: Black Coffe</b>      | Completion: 2002       |