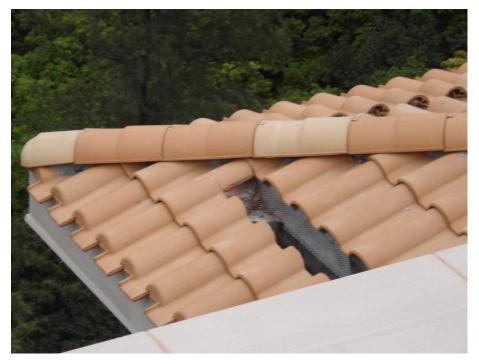

Profile: | Romane                                               | Color: Mixed Tone (Charente Pink and Straw White) |  |  |







| <b>Project:</b> | No.1 Peak l                                          | Road, Hong Kong                                   |  |  |
|-----------------|------------------------------------------------------|---------------------------------------------------|--|--|
| Subject:        | Supply and Installation of French Origin "TBF" Brand |                                                   |  |  |
|                 | Clay Roofii                                          | ng Tiles                                          |  |  |
| Profile:        | Romane                                               | Color: Mixed Tone (Charente Pink and Straw White) |  |  |







Project: Tourist District Enhancement Programme, The Peak

Subject: Supply and Installation of American "LUDOWICI" Brand Roof Tiles





# Project:33 Island RoadSubject:Supply and Installation of French Origin "TBF" Brand Clay Roofing<br/>TilesColor:Tudor Brown





#### KWAN TAI ENGINEERING CO., LTD 鈞泰工程有限公司



| <b>Project:</b> | Fortress Hill, Ta        | ui Po (倚龍山莊)          |                               |
|-----------------|--------------------------|-----------------------|-------------------------------|
| Subject:        | Supply and Inst<br>Tiles | allation of French Or | igin "TBF" Brand Clay Roofing |
| Profile:        | <b>Romane</b> C          | Color: Red            | Completion: 1997              |







| <b>Project:</b> | 22 Middle Gap Road (中峽道 22 號)    |