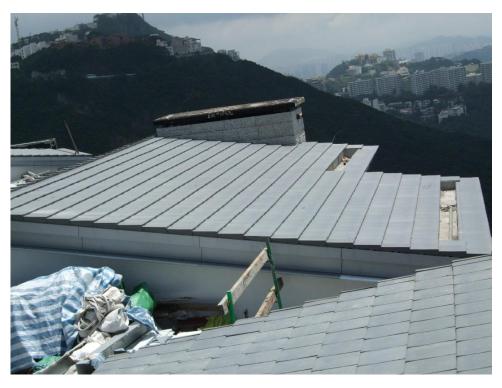

#### KWAN TAI ENGINEERING CO., LTD 鈞泰工程有限公司

Project:No.78 Mt. Kellett Road, Hong KongSubject:Supply and Installation of American Origin "LUDOWICI" Brand<br/>Clay Roofing TilesProfile:Spanish 13 1/4 TileColor: Briar Brown