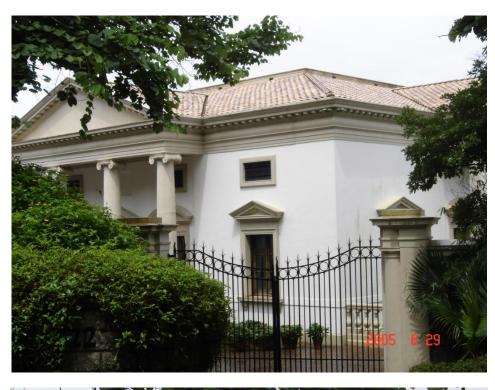

# Project:33 Island RoadSubject:Supply and Installation of French Origin "TBF" Brand Clay Roofing<br/>TilesColor:Tudor Brown