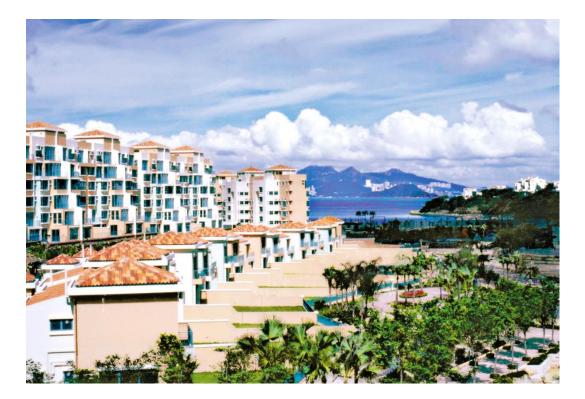

Project :Discovery Bay North Development N1a, N1b, N1f & N1gProfile :Romane-CanalColor :Natural Red, Charente Pink, Rustic BrownCompletion:2001

| Project: | Constellation Cove, TPTL 150 Tai Po Kau, N.T. (滌濤山)                     |
|----------|-------------------------------------------------------------------------|
| Subject: | Supply and Installation of French Origin "TBF" Brand Clay Roofing Tiles |