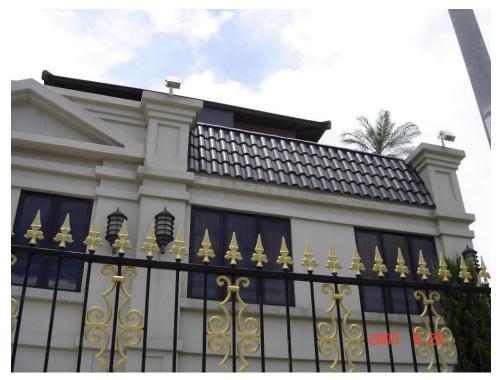

# Clay Roof Tiles

- Project: 20 Repluse Bay, Hong Kong
- Subject:Supply and Installation of American Origin "LUDOWICI" Brand<br/>Clay Roofing TilesProfile:Straight Barrel Mission

Project:No.35 Mt. Kellett Road, Hong KongSubject:Supply and Installation of American Origin "LUDOWICI" Brand<br/>Clay Roofing TilesProfile:AmericanaColor: Slate Red