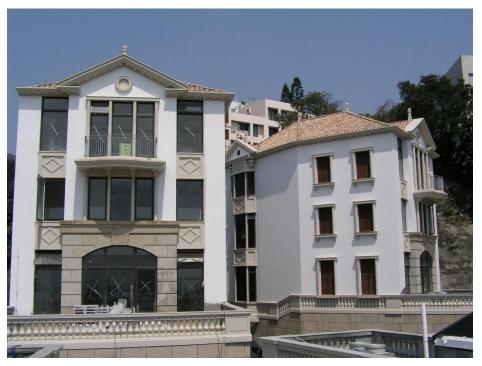

Project :Discovery Bay North Development N1a, N1b, N1f & N1gProfile :Romane-CanalColor :Natural Red, Charente Pink, Rustic BrownCompletion:2001

| Project: | Constellation Cove, TPTL 150 Tai Po Kau, N.T. (滌濤山)                     |
|----------|-------------------------------------------------------------------------|
| Subject: | Supply and Installation of French Origin "TBF" Brand Clay Roofing Tiles |