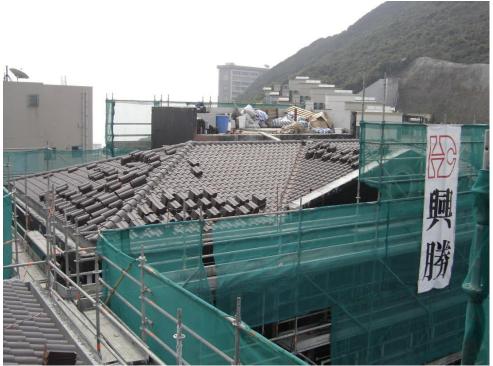

#### KWAN TAI ENGINEERING CO., LTD 鈞泰工程有限公司

Project:No.78 Mt. Kellett Road, Hong KongSubject:Supply and Installation of American Origin "LUDOWICI" Brand<br/>Clay Roofing TilesProfile:Spanish 13 1/4 TileColor: Briar Brown