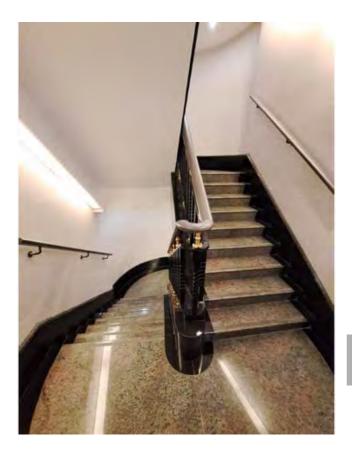

# SUITABLE FOR PUBLIC AREA Corridor

The Fire-rated series panel achieves the fire classification of EN13501-1:2018, i.e comply with the performance requirement as per Subsection E13-Linings of Internal Wall and Ceiling and Decorative Finishes in Place for Public Entertainment (PPE).

Our Hardener series\* further enhanced the scratch-resistance performance, suitable for higher traffic public area application. (\*Only applies to DSPC/ESPC series)