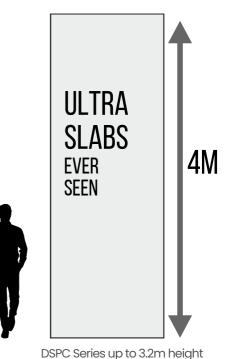

# LARGE SIZED

Large sized and light weight panel up to 4m height.

## WATER RESISTANCE

0% water absorption with excellent dimension stability, applicable to in toilet & bathroom areas.

DSPC Series up to 3.2m height PSPC Series up to 4m height

# WALL PANEL STRUCTURE

Size: 1210 / 1220W\*2600-4000H mm

Total Thickness: 3.6 - 4.0mm (Depends on panel series) Maximum height: DSPC Series up to 3200 mm; PSPC Series up to 4000 mm

ο