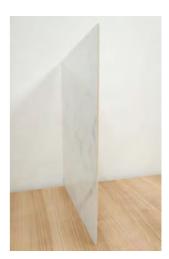

# SPC WALL SYSTEM

Decorative Wall Panel Solution

**GREEN • EFFICIENCY • SPACE OPTIMISATION** 

### **Minnomaster**

Sole & Exclusive Distributor



# INNOMASTER SPC PANEL System



INNOMASTER SPC material is developed into Interior decorative wall panel and flooring by innovative technology. Our SPC floor and wall panel feature with eco-friendly, fire and water proof properties. By adopting the innovative construction method, it achieves time efficient, cost saving and reduce construction wastage of construction projects.



# KEY FEATURE & BENEFIT

0

0

-0

# LARGE SIZED

Large sized and light weight panel up to 4m height.

# DURABLE

Achieves the heavy duty grade on impact resistance of wall panel to indentation by small hard body impact under BS 5234 PART 2.

## FIRE RESISTANCE

Certified with BS 476 PART 7 on flame spread test, comply with performance requirement of internal wall linings and decorative finish in place of private and public entertainment.

## *