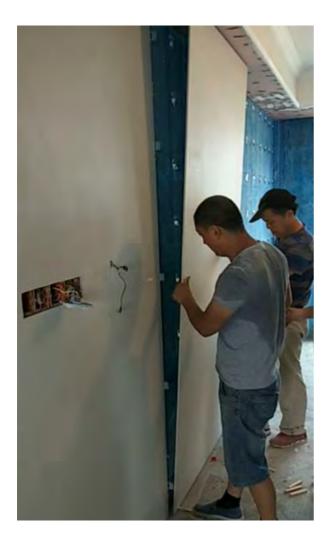

In terms of construction, INNOMASTER SPC PANEL is hard and flexible, and this 3.6mm thick SPC PANEL can be directly installed on structural walls and partition walls. It is not necessary to include additional wooden plywood backings to the wall surface (gypsum brick, gypsum board, cement wall, etc.). A significant reduction in overall construction cost (in terms of material, labour and time) is achieved compared to traditional interior decoration materials!

#### INSTALLATION REQUIREMENT:

- 1.Wall Surface: Wall evenness must be within +/- 5mm, better can reach flatness ≤2mm/2m, verticality ≤2mm/2m
- 2.Exposed & Inside Corner: Square Degree ≤2mm
- The wall surface is firm and dry, no ash removal, no oil pollution