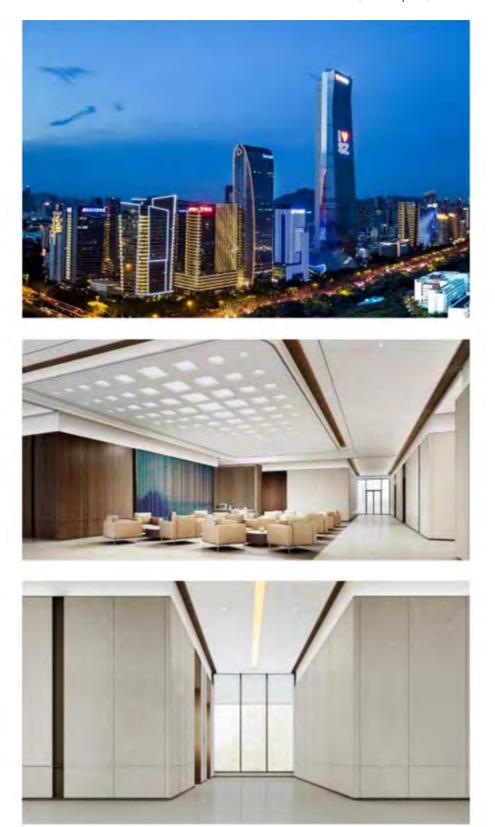

# NANSHAN SCIENCE PARK, SHENZHEN 深圳南山科技園檔案大廈

PUBLIC AREA, LIFT LOBBY

Quantity : 5,500 m2