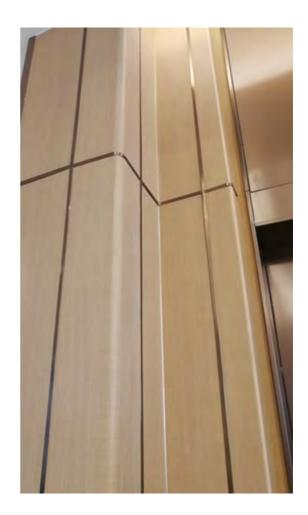

# VERSATILE

INNOMASTER SPC wall panel can be completed using simple tools in integrated corners, rounded surfaces, and columns.

Integral Edge Treatment