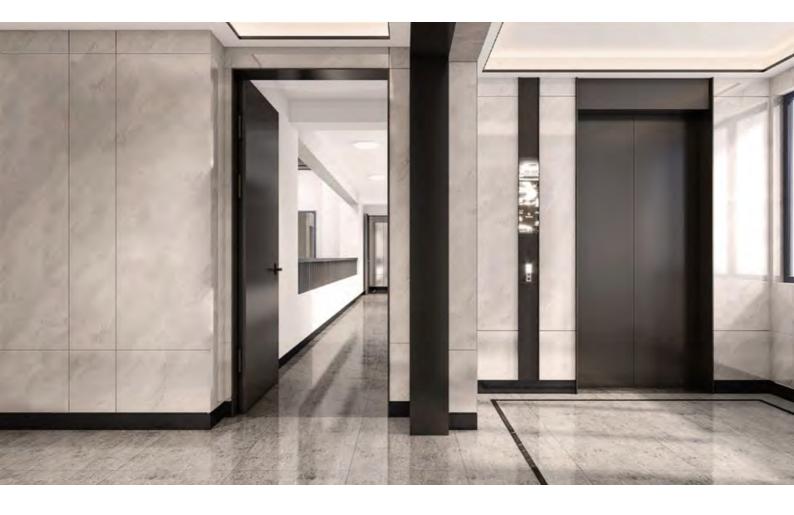

# SUITABLE FOR PUBLIC AREA Corridor

The Fire-rated series panel achieves the fire classification of EN13501-1:2018, i.e comply with the performance requirement as per Subsection E13-Linings of Internal Wall and Ceiling and Decorative Finishes in Place for Public Entertainment (PPE).

Our Hardener series\* further enhanced the scratch-resistance performance, suitable for higher traffic public area application. (\*Only applies to DSPC/ESPC series)