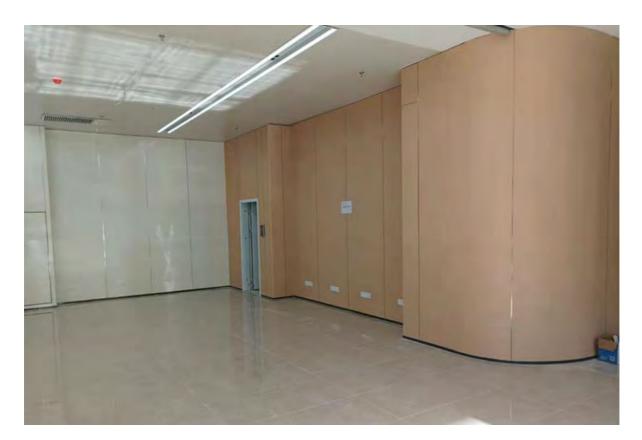

# VERSATILE

INNOMASTER SPC wall panel can be completed using simple tools in integrated corners, rounded surfaces, and columns.

Integral Edge Treatment

## COMPLETE YOUR PERFECT WALL PANEL INSTALL