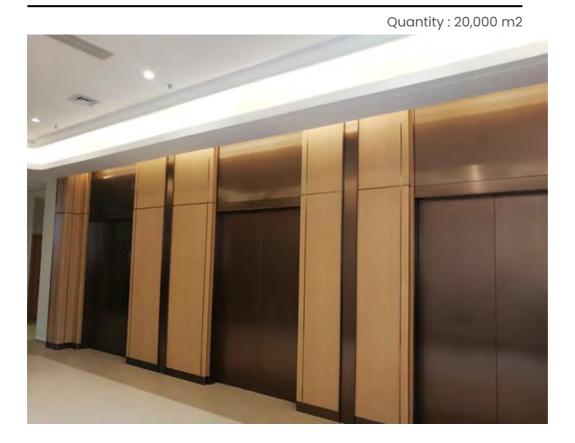

## **HOSPITAL PROJECT IN SHANDONG**

#### PUBLIC AREA, CORRIDOR, LIFT LOBBY

Quantity : 20,000 m2