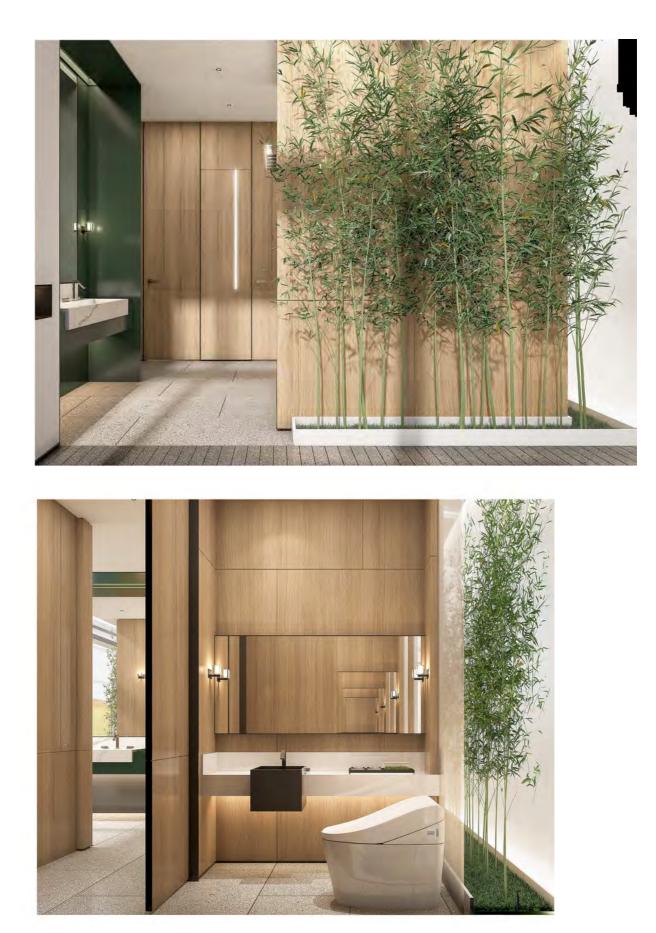

# VARIETY OF TEXTURE AND PATTERNS

Offering patterns from marble, cement and rock texture, to fibre and aluminum, INNOMASTER SPC wall panel is well suited in every design and application, from home decoration, clubhouse, commercial as well as institution projects.

# VERSATILE

INNOMASTER SPC wall panel can be completed using simple tools in integrated corners, rounded surfaces, and columns.

Integral Edge Treatment