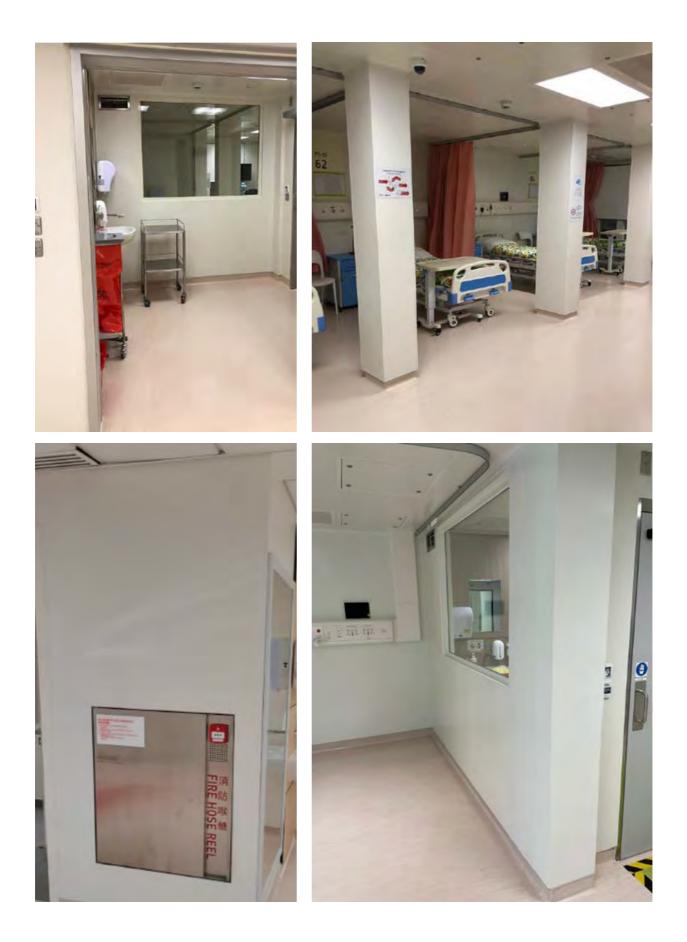

### NORTH LANTAU HOSPITAL HONG KONG Infection control centre

Main Contractor: China State Construction Engineering (HK) LimitedYear of Completion: 2021Quantity : 19,000 m2