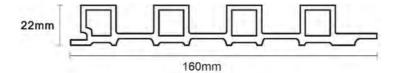

|      |
|      |   |    |             |           |                                                                                                                 | 1447 - 15<br>1447 - 15<br>1477 - 15 |      |
|      |   |    |             |           |                                                                                                                 |                                     |      |
|      |   |    |             | Suman and | en al constante a constante | and the second second               | Rund |
|      |   |    |             |           |                                                                                                                 |                                     |      |

# **GRATING WALL PANEL**







Overall Height: 2800mm













# SUITABLE FOR PUBLIC AREA Corridor

The Fire-rated series panel achieves the fire classification of EN13501-1:2018, i.e comply with the performance requirement as per Subsection E13-Linings of Internal Wall and Ceiling and Decorative Finishes in Place for Public Entertainment (PPE).

Our Hardener series\* further enhanced the scratch-resistance performance, suitable for higher traffic public area application. (\*Only applies to DSPC/ESPC series)





# HARD & DURABLE

INNOMASTER SPC achieves the heavy duty grade on impact resistance of wall panel to indentation by small hard body impact under BS 5234 PART 2.

'**Hardener' series** is available for enhanced scratch resistance performance! Perfect for public area application.

(project series only)

HAR