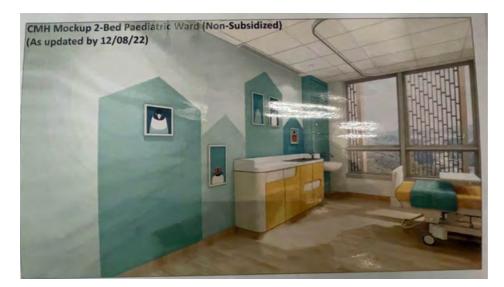

## CHINESE MEDICINE HOSPITAL (MOCK UP)

Main Contractor: China State Construction Engineering (HK) Limited Year of Completion: 2023