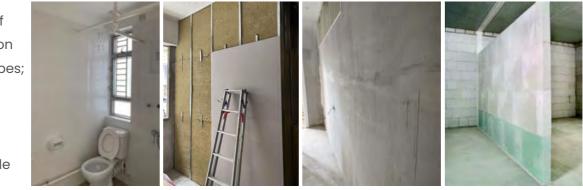

Directly install of SPC wall panel on different wall types; for instance gypsum block, gypsum panel, concrete wall, tile wall etc.