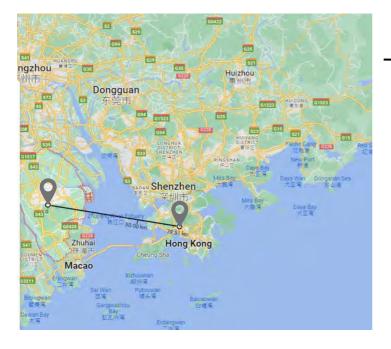

### PROXIMITY

As the production plant is located in Guangdong Province, which is within 150km coverage to Hong Kong, consuming much lesser energy than the requirement stipulated in BEAM+ or LEED (800 km).