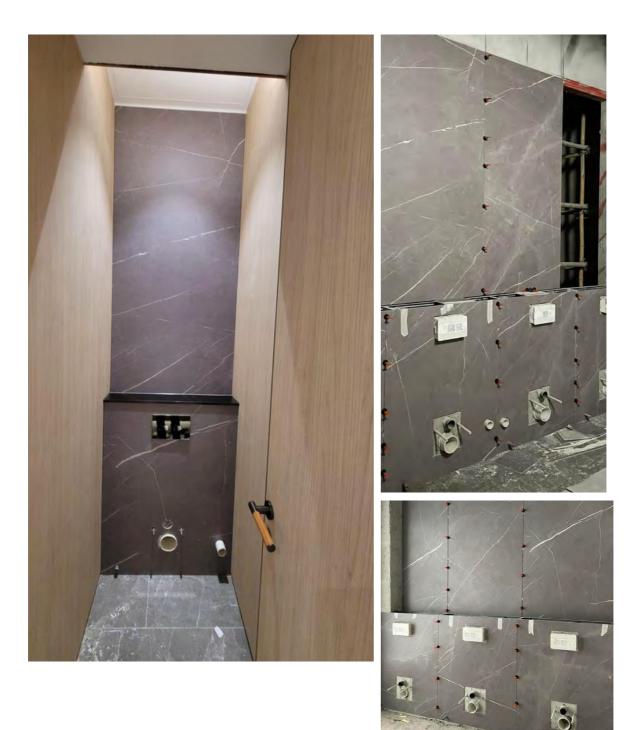

#### BACK SIDE WALL OF TOILET CUBICLE INSIDE MALE & FEMALE LAVATORIES

Client/ Architect: Lu Tang Lai Architects Ltd; Wing Sum Construction & Engineering Co., Ltd Year of Completion: 2023 Quantity : 600 m2