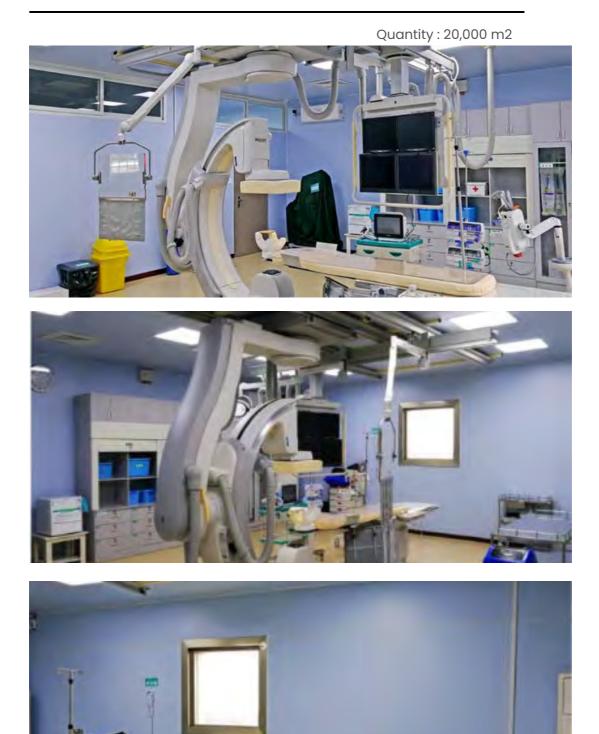

t/ Architect: High Success Investment Ltd Year of Completion: 2021



CHINA

# NANSHAN SCIENCE PARK, SHENZHEN 深圳南山科技園檔案大廈

PUBLIC AREA, LIFT LOBBY

Quantity : 5,500 m2



## AGILE PROPERTY DEVELOPMENT AT NANJING, CHINA 南京奇雅項目

#### WALL PANEL & COLUMN AT PUBLIC AREA

Client: Agile Property 雅居樂





(WORK IN PROGRESS)

CHINA AGILE PROPERTY DEVELOPMENT AT NANJING, CHINA 南京奇雅項目 SHOWFLATS WALL PANEL

Client: Agile Property 雅居樂



### CHINA HAIMA APARTMENT IN ZHENGZHOU, HENAN

### **PUBLIC FACILITIES & PARKING**

Client: 海馬公館

Quantity : 5,500 m2





CHINA HOSPITAL PROJECT IN SHANDONG

#### PUBLIC AREA, CORRIDOR, LIFT LOBBY





CHINA

## **HOSPITAL PROJECT IN SHANDONG**

#### PUBLIC AREA, CORRIDOR, LIFT LOBBY





Quantity : 20,000 m2

## 湖北襄樊第一醫院

#### PUBLIC AREA, CORRIDOR, OPERATION ROOM



CHINA

### **BEIJING YONGAN BUILDING**

#### WASHROOM



Quantity : 2,000 m2





## 橘子酒店、海友酒店



### PUBLIC AREA, CORRIDOR, GUEST ROOMS

Client: Huazhu Hotel Group Ltd

Quantity : 40,000 m2



CHINA

### "HELLO" HOTEL CHAINS



#### **HOTEL PUBLIC AREA**





CHINA

### **ATOUR HOTEL GROUP**

#### HOTEL PUBLIC AREA, GUEST ROOMS



Quantity : 10,000 m2



### **INNOMASTER**

#### SOLE & EXCLUSIVE DISTRIBUTOR (HONG KONG)



| Tel: +852 2541 8090        | WhatsApp: +852 6171 4709    |  |  |
|----------------------------|-----------------------------|--|--|
| Email: info@kwantaieng.com | Website: kte-innomaster.com |  |  |