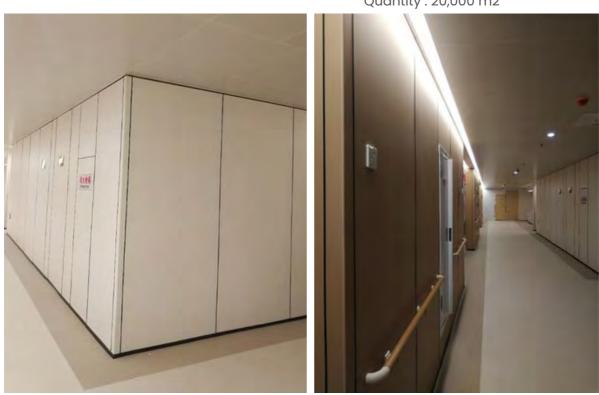

## **HOSPITAL PROJECT IN SHANDONG**

#### PUBLIC AREA, CORRIDOR, LIFT LOBBY

Quantity : 20,000 m2