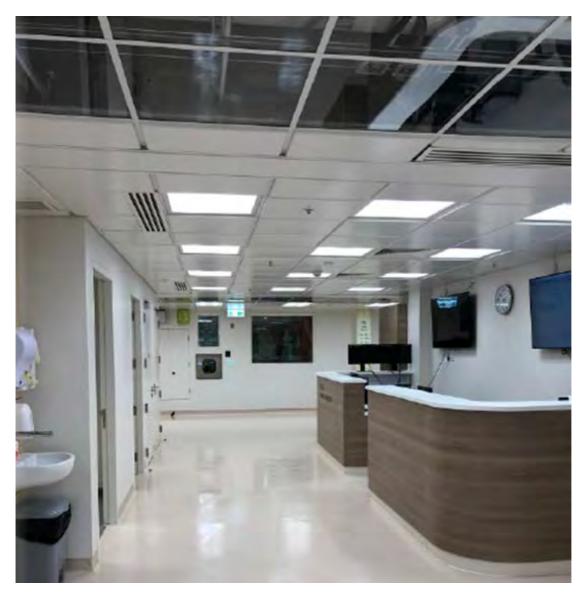

### NORTH LANTAU HOSPITAL HONG KONG Infection control centre

Main Contractor: China State Construction Engineering (HK) LimitedYear of Completion: 2021Quantity : 19,000 m2