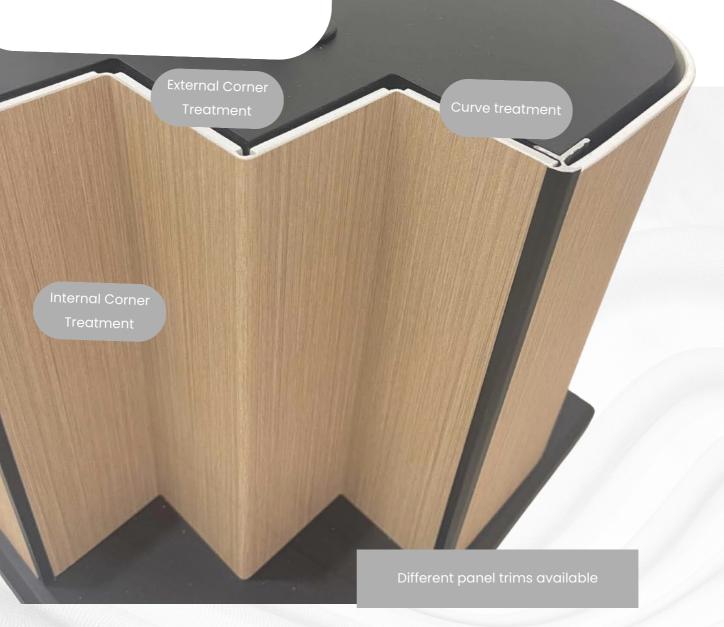

# VERSATILE

INNOMASTER SPC wall panel can be completed using simple tools in integrated corners, rounded surfaces, and columns.

Integral Edge Treatment

## COMPLETE YOUR PERFECT WALL PANEL INSTALL