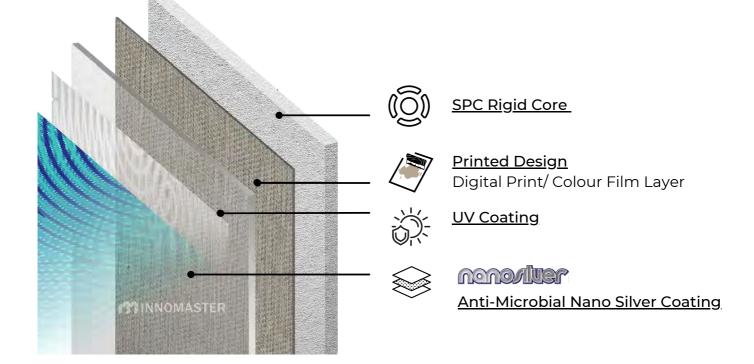

## ANTI-BACTERIA

Certified with ISO 22196:2011 & WS/T 650-2019 in antimicrobial activity.

In terms of construction, INNOMASTER SPC PANEL is hard and flexible, and this 3.6mm thick SPC PANEL can be directly installed on structural walls and partition walls. It is not necessary to include additional wooden plywood backings to the wall surface (gypsum brick, gypsum board, cement wall, etc.). A significant reduction in overall construction cost (in terms of material, labour and time) is achieved compared to traditional interior decoration materials!