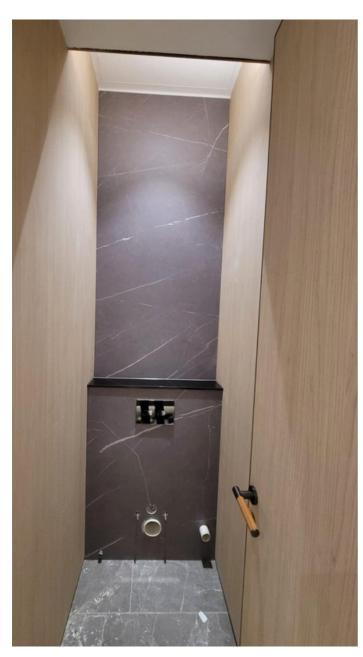

#### BACK SIDE WALL OF TOILET CUBICLE INSIDE MALE & FEMALE LAVATORIES

Client/ Architect: Lu Tang Lai Architects Ltd; Wing Sum Construction & Engineering Co., Ltd Year of Completion: 2023 Quantity: 600 m2