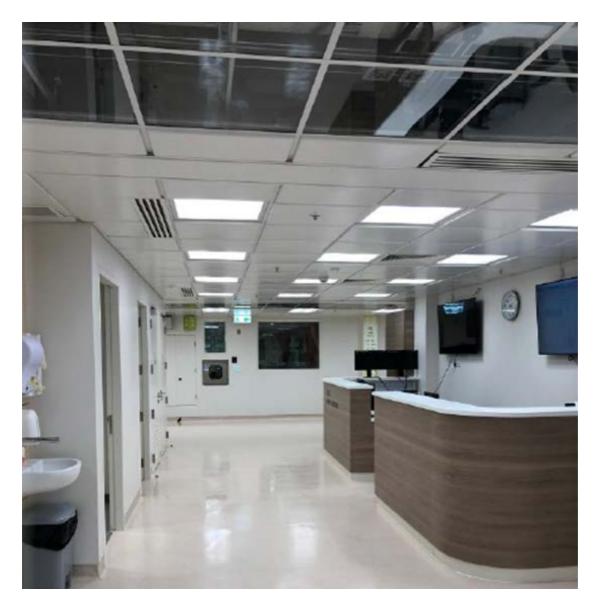

## **HOSPITAL PROJECT IN SHANDONG**

PUBLIC AREA, CORRIDOR, LIFT LOBBY

Quantity: 20,000 m2

## **HOSPITAL PROJECT IN SHANDONG**

### PUBLIC AREA, CORRIDOR, LIFT LOBBY