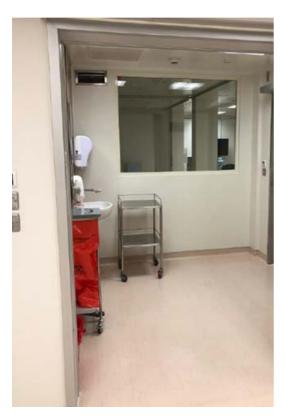

## **HOSPITAL PROJECT IN SHANDONG**

PUBLIC AREA, CORRIDOR, LIFT LOBBY

Quantity: 20,000 m2

## **HOSPITAL PROJECT IN SHANDONG**

### PUBLIC AREA, CORRIDOR, LIFT LOBBY