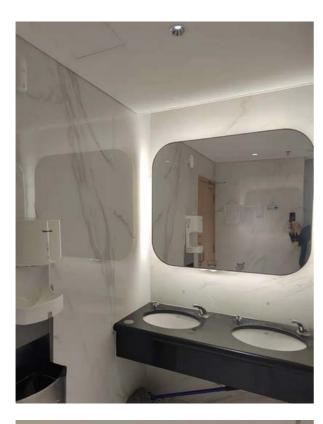

#### BACK SIDE WALL OF TOILET CUBICLE INSIDE MALE & FEMALE LAVATORIES

Client/ Architect: Lu Tang Lai Architects Ltd; Wing Sum Construction & Engineering Co., Ltd Year of Completion: 2023 Quantity: 600 m2