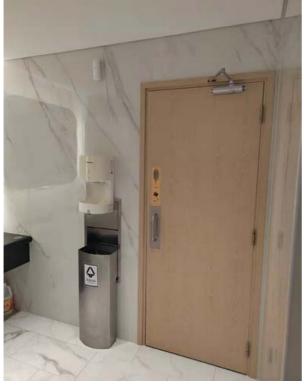

#### BACK SIDE WALL OF TOILET CUBICLE INSIDE MALE & FEMALE LAVATORIES

Client/ Architect: Lu Tang Lai Architects Ltd; Wing Sum Construction & Engineering Co., Ltd Year of Completion: 2023 Quantity: 600 m2