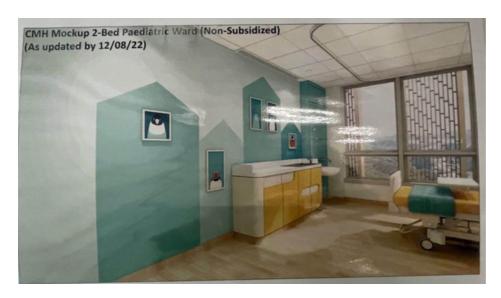

## **CHINESE MEDICINE HOSPITAL (MOCK UP)**

Main Contractor: China State Construction Engineering (HK) Limited

Year of Completion: 2023