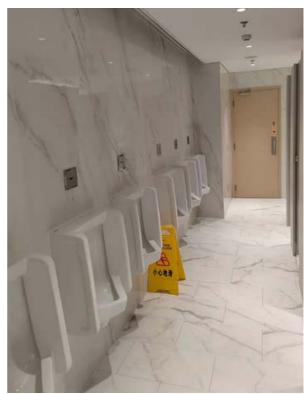

## **HOSPITAL PROJECT IN SHANDONG**

PUBLIC AREA, CORRIDOR, LIFT LOBBY

Quantity: 20,000 m2

## **HOSPITAL PROJECT IN SHANDONG**

### PUBLIC AREA, CORRIDOR, LIFT LOBBY