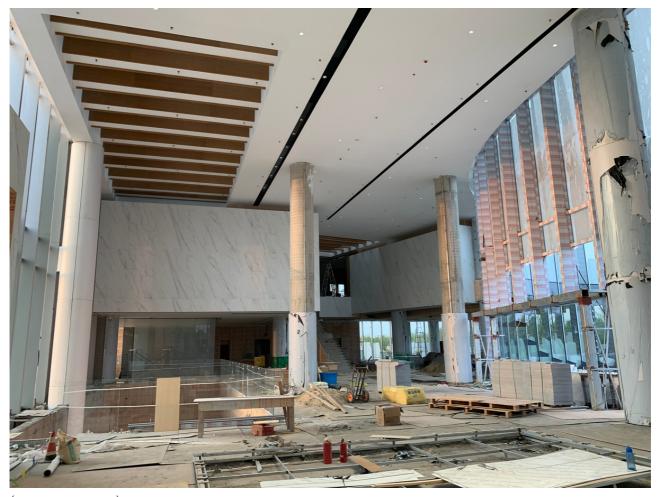

# NANSHAN SCIENCE PARK, SHENZHEN 深圳南山科技園檔案大廈

PUBLIC AREA, LIFT LOBBY

Quantity: 5,500 m2