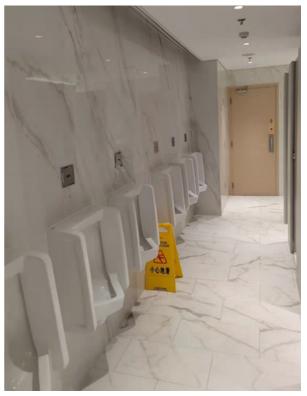

## OFFICE DEVELOPMENT AT 24 WONG CHUK Hang Road

#### BACK SIDE WALL OF TOILET CUBICLE INSIDE MALE & FEMALE LAVATORIES

Client/ Architect: Lu Tang Lai Architects Ltd; Wing Sum Construction & Engineering Co., Ltd Year of Completion: 2023 Quantity : 600 m2