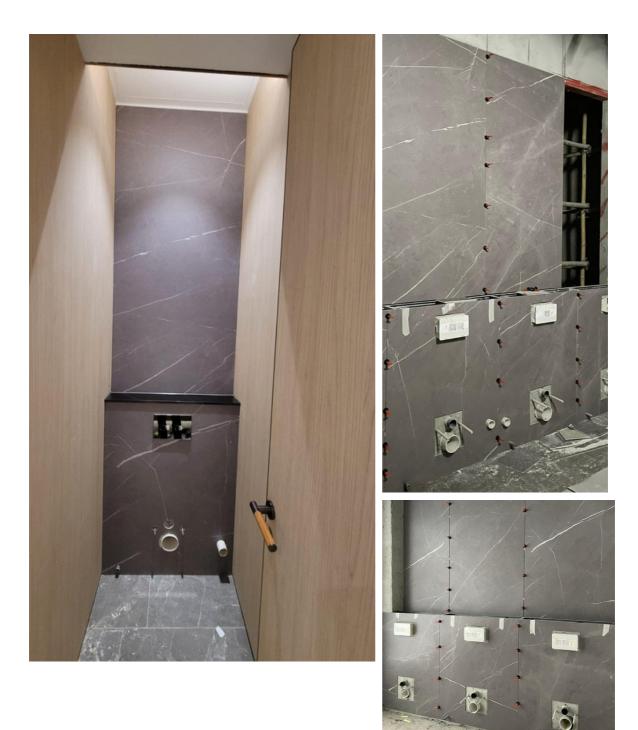

## HKSH EASTERN BUILDING, 3 TUNG WONG ROAD, Hong Kong Sanatorium & Hospital

Client: Hong Kong Sanatorium & Hospital

Year of Completion: 2024

Quantity : 1,080 ft2