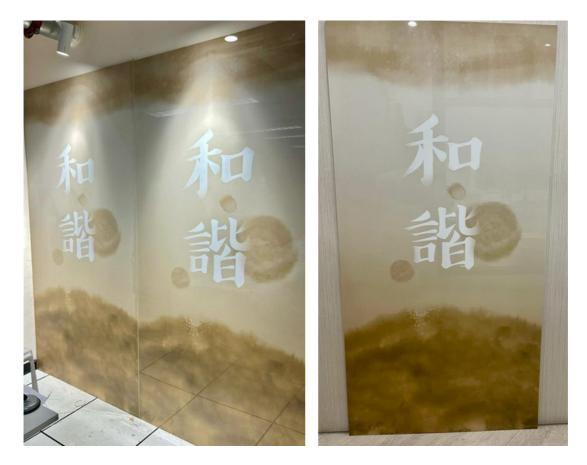

## HKSH EASTERN BUILDING, 3 TUNG WONG ROAD, Hong Kong Sanatorium & Hospital

Client: Hong Kong Sanatorium & Hospital

Year of Completion: 2024

Quantity : 1,080 ft2