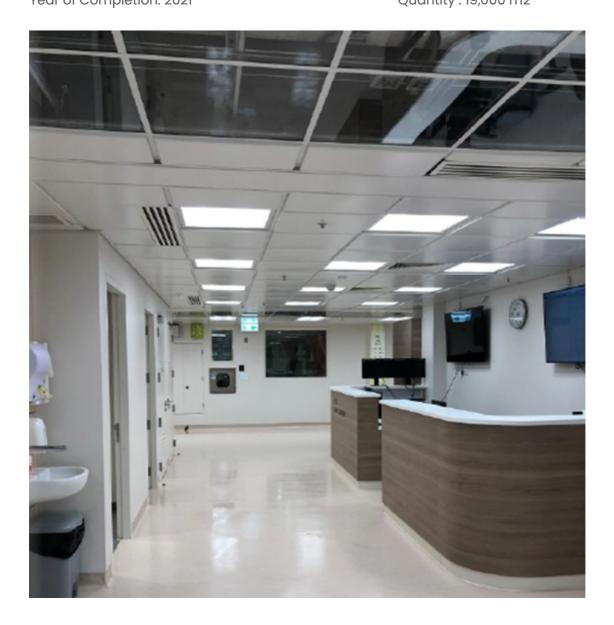

# NORTH LANTAU HOSPITAL HONG KONG Infection control centre

Main Contractor: China State Construction Engineering (HK) LimitedYear of Completion: 2021Quantity : 19,000 m2