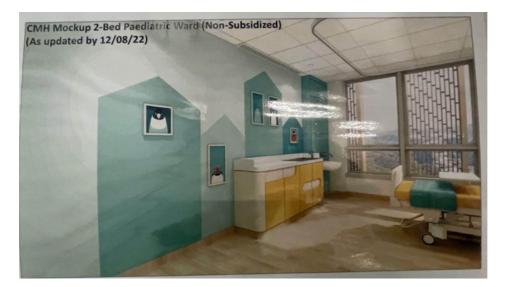

# CHINESE MEDICINE HOSPITAL (MOCK UP)

Main Contractor: China State Construction Engineering (HK) Limited Year of Completion: 2024