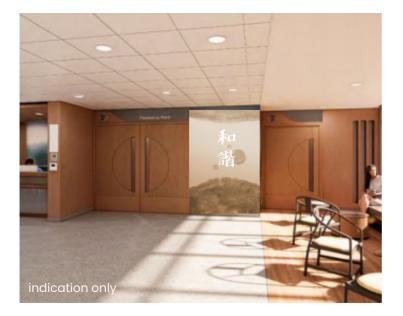

## HKSH EASTERN BUILDING, 3 TUNG WONG ROAD, Hong Kong Sanatorium & Hospital

Client: Hong Kong Sanatorium & Hospital

Year of Completion: 2024

Quantity : 1,080 ft2