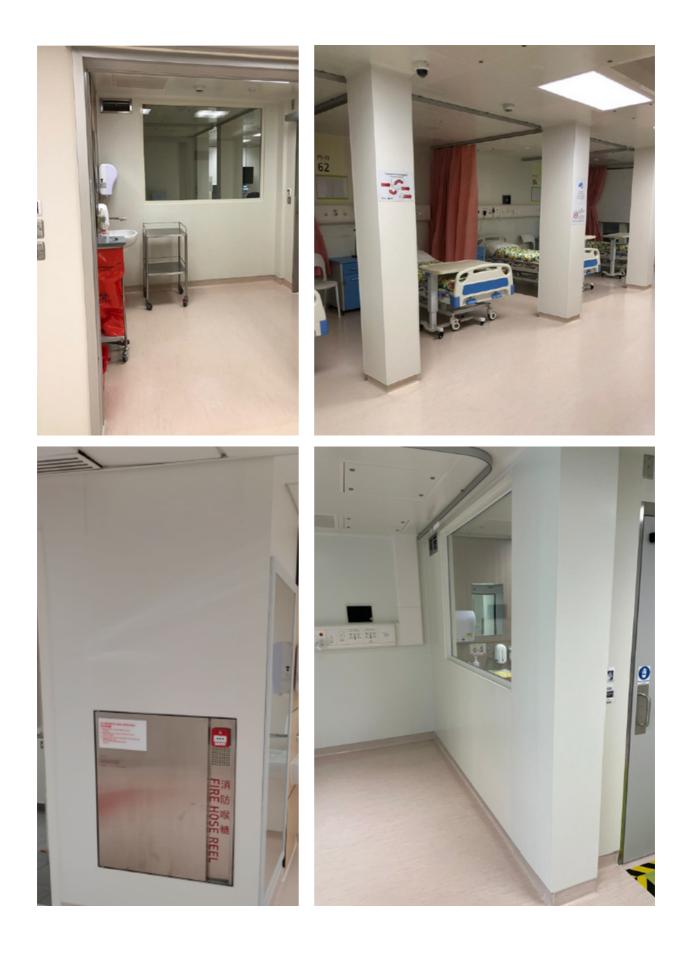

# NORTH LANTAU HOSPITAL HONG KONG Infection control centre

Main Contractor: China State Construction Engineering (HK) LimitedYear of Completion: 2021Quantity : 19,000 m2