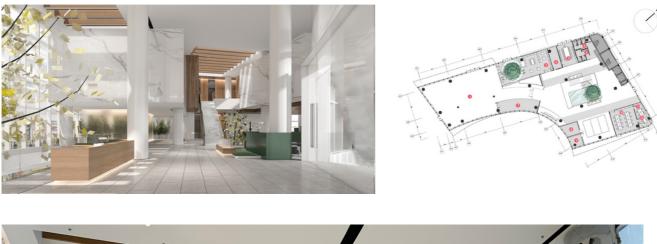

# NANSHAN SCIENCE PARK, SHENZHEN 深圳南山科技園檔案大廈

PUBLIC AREA, LIFT LOBBY

Quantity : 5,500 m2