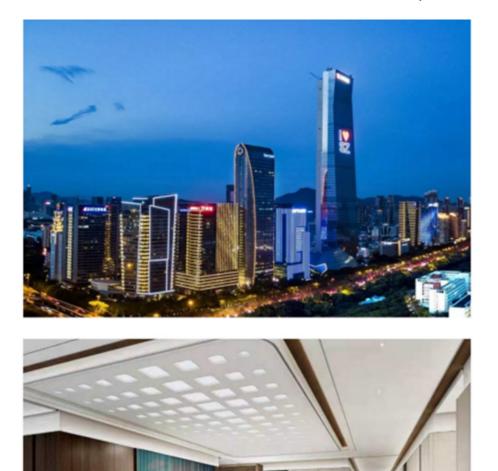

# NANSHAN SCIENCE PARK, SHENZHEN 深圳南山科技園檔案大廈

PUBLIC AREA, LIFT LOBBY

Quantity : 5,500 m2