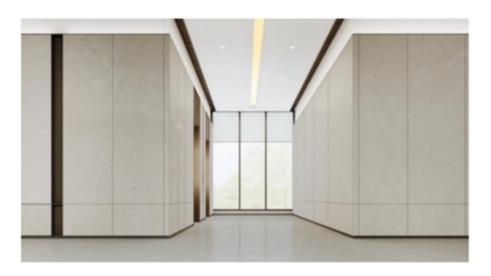

## CHINA HOSPITAL PROJECT IN SHANDONG

### PUBLIC AREA, CORRIDOR, LIFT LOBBY

Quantity : 20,000 m2