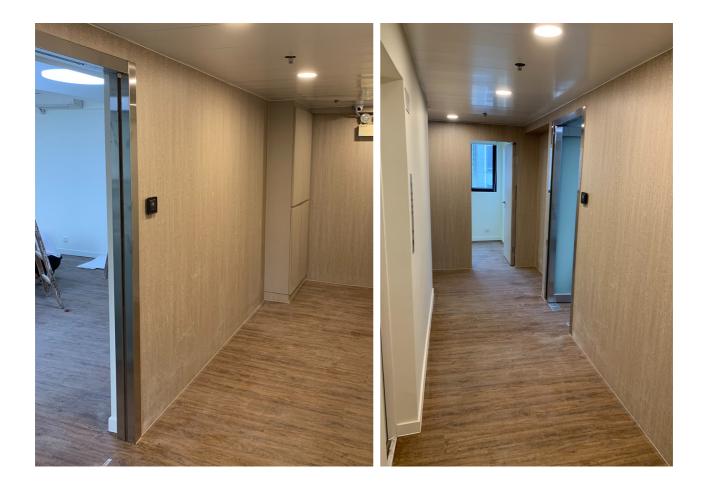

## OFFICE DEVELOPMENT AT 24 WONG CHUK Hang Road

#### BACK SIDE WALL OF TOILET CUBICLE INSIDE MALE & FEMALE LAVATORIES

Client/ Architect: Lu Tang Lai Architects Ltd; Wing Sum Construction & Engineering Co., Ltd Year of Completion: 2023 Quantity : 600 m2