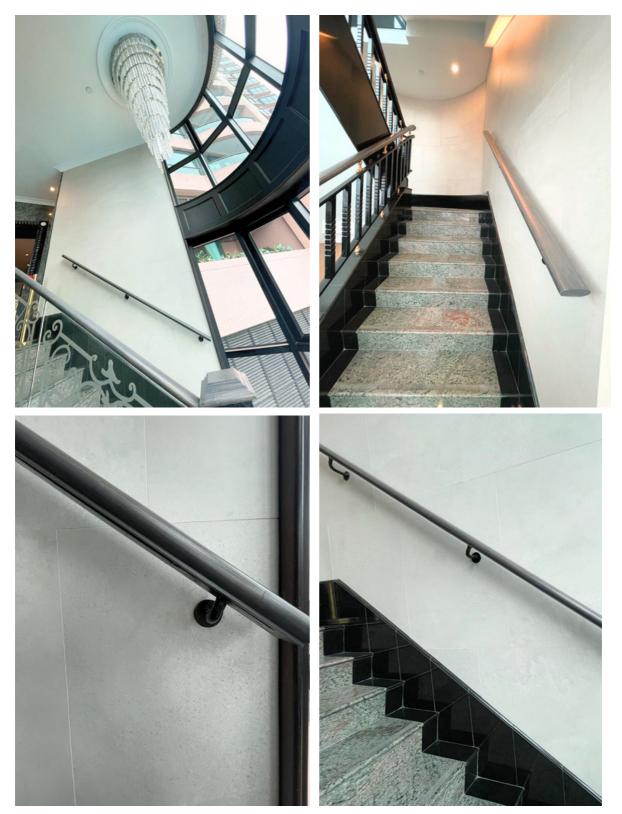

## HKSH EASTERN BUILDING, 3 TUNG WONG ROAD, Hong Kong Sanatorium & Hospital

Client: Hong Kong Sanatorium & Hospital

Year of Completion: 2024

Quantity : 1,080 ft2