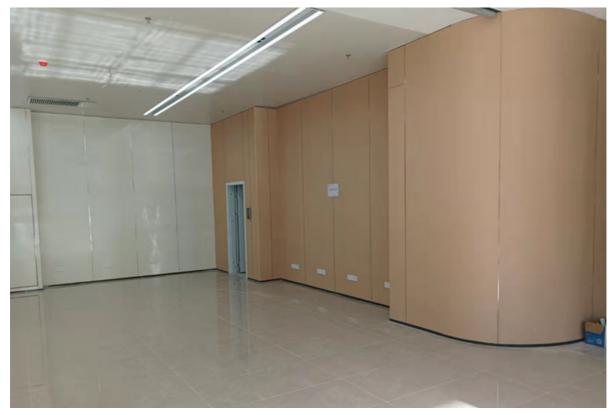

## CHINA HOSPITAL PROJECT IN SHANDONG

### PUBLIC AREA, CORRIDOR, LIFT LOBBY

Quantity : 20,000 m2