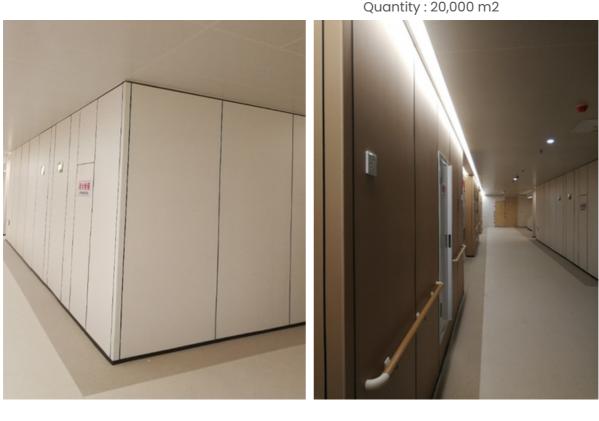

## CHINA HOSPITAL PROJECT IN SHANDONG

### PUBLIC AREA, CORRIDOR, LIFT LOBBY

Quantity : 20,000 m2